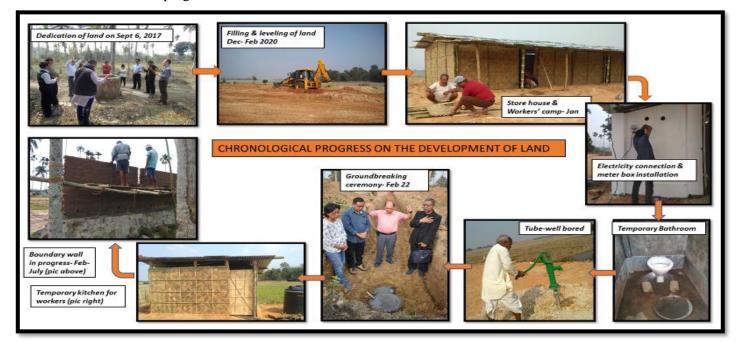

### We praise God for a Match Grant of \$25000/- for the TLA land development.

I would like to thank you for your partnership. And I write this to share the good news that we have an anonymous gift of \$25000/- as a Match grant this year for the TLA land development. Any donation for this project shall be doubled. In other words, we can have a total of **\$50000/-** to continue the construction work. Your commitment to support the "Center for Transforming Leaders in Asia" has been significant. May I also request to share this good news to your *friends and relatives* who may like to impact the Kingdom's work in Asia. Here below is a brief report on how your donations have enabled a progress towards the dream.

#### Financial Expenses till July 2020:

| Sl. No.                                                                                                          | Particulars                                  | Amount (in Rupees) | Amount (in Dollars) |
|------------------------------------------------------------------------------------------------------------------|----------------------------------------------|--------------------|---------------------|
| Expenses                                                                                                         |                                              |                    |                     |
| 1                                                                                                                | Cost of filling land                         | ₹ 15,25,655.52     | \$ 20616.96         |
| 2                                                                                                                | Cost of wall construction                    | ₹ 21,38,718.36     | \$ 28901.59         |
| 3                                                                                                                | Cost of other construction                   | ₹ 3,33,979.00      | \$ 4513.22          |
| Total                                                                                                            |                                              | \$ 54031.77        |                     |
| Need for 2021                                                                                                    |                                              |                    |                     |
| 1                                                                                                                | Cost required to complete wall & landscaping | ₹ 37,000,00.00     | \$ 50000.00         |
| [Your densition may please be sent to The TLA PO Box 660728 Birmingham AL 35266 or denote online to the Training |                                              |                    |                     |